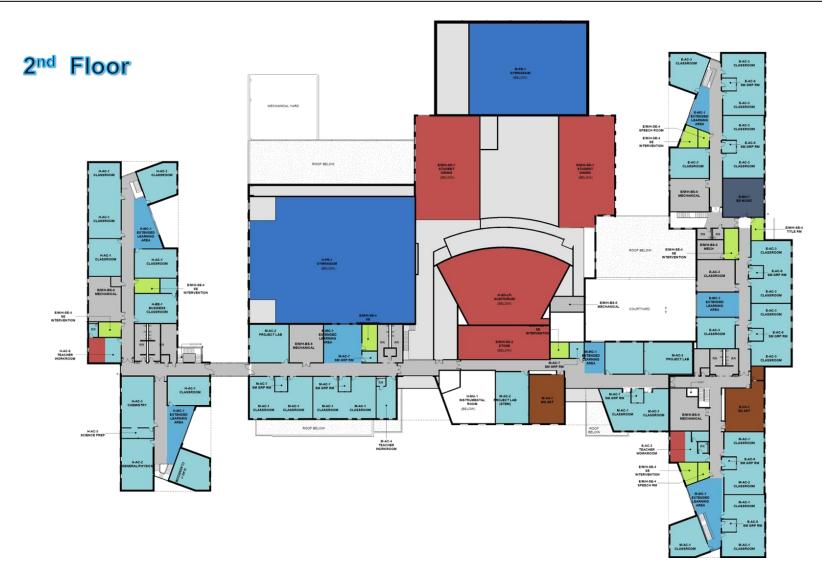

## **Architectural History in the New Building**

History Walls through both entrances

MAIN HIGH SCHOOL AND MIDDLE SCHOOL ENTRANCE

MAIN ELEMENTARY SCHOOL ENTRANCE

**CONCOURSE TO STADIUM** 

**ELEMENTARY WING & EXTENDED LEARNING AREA** 