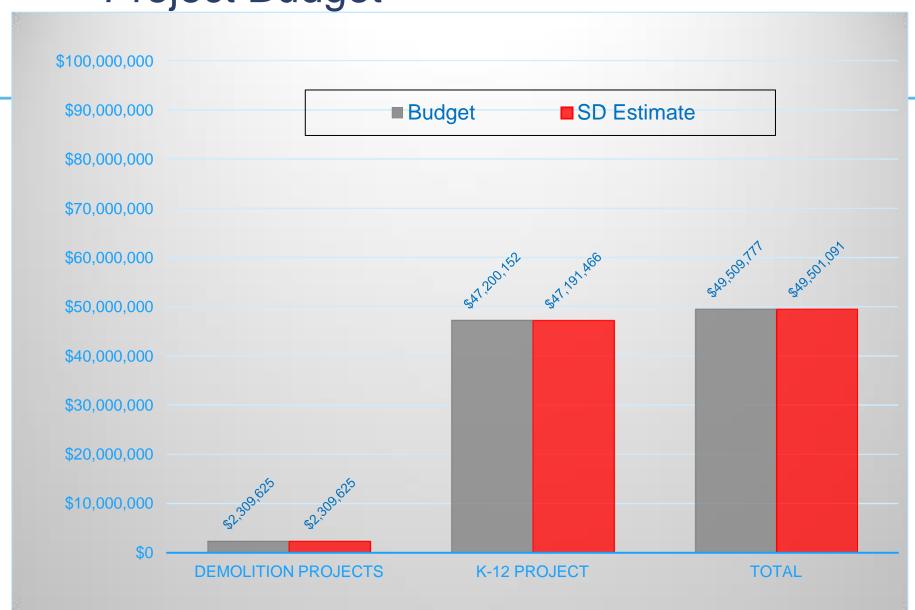

OLS**

New PK-12

June 25th, 2018 | Update







# Agenda

- Design update
- Important News
- Budget update
- Timeline











## **Architectural History in the New Building**









History Walls through both entrances

























MAIN HIGH SCHOOL AND MIDDLE SCHOOL ENTRANCE









MAIN ELEMENTARY SCHOOL ENTRANCE









**CONCOURSE TO STADIUM** 









**ELEMENTARY WING & EXTENDED LEARNING AREA** 









SOUTH CLASSROOM WING ELEVATION

































## Important News

- Schematic design deliverable for approval
- On budget at schematic design
- Design development is in progress
- Pre planning, design collaboration, administrative input, site planning
- Ground breaking in the fall 2018, when students return to school







# **Project Budget**









#### Timeline – New K-12 School

- Design development complete August 2018
- Early site GMP August 2018
- Start work August / September 2018
- Foundation package October 2018
- Construction documents October 2018
- Start building January 2018