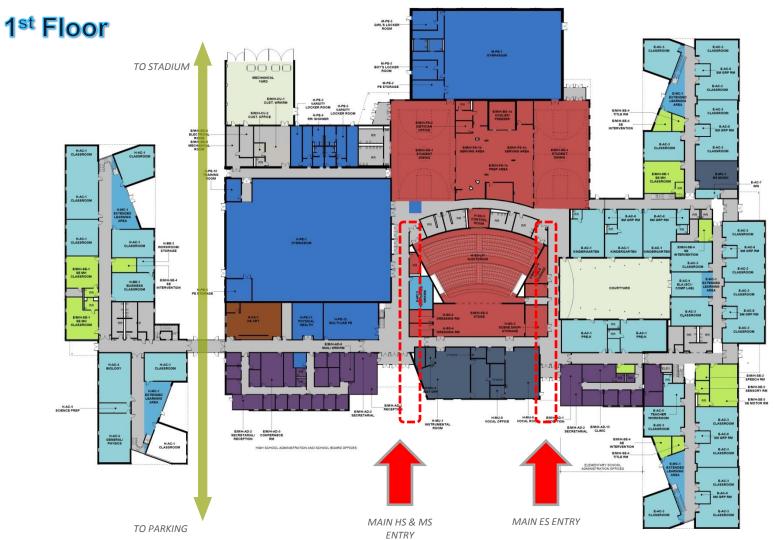

## **Architectural History in the New Building**

History Walls through both entrances

MAIN HIGH SCHOOL AND MIDDLE SCHOOL ENTRANCE

MAIN ELEMENTARY SCHOOL ENTRANCE

**CONCOURSE TO STADIUM** 

**ELEMENTARY WING & EXTENDED LEARNING AREA** 